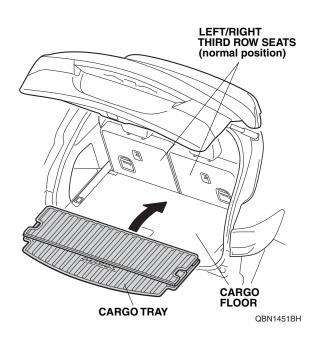

| - (ACURA -                                                       | -                        |           | Application                 | I                               |
|------------------------------------------------------------------|--------------------------|-----------|-----------------------------|---------------------------------|
| INSTALLATION                                                     | Accessory                | Accessory |                             | Publications No.<br>BII 51628   |
| INSTRUCTIONS                                                     | CARGO TRAY               |           | 2015 MDX                    | Issue Date<br>MAY 2014          |
| PARTS LIST                                                       |                          | 2.        | Place the cargo tray on the | cargo floor.                    |
| Cargo Tray Kit<br>P/N 08U45-TZ5-200A                             |                          |           |                             | CARGO                           |
| Cargo tray (standard)                                            |                          |           |                             | FLOOR                           |
| Cargo Tray Kit<br>P/N 08U45-TZ5-200B<br>Cargo tray (folding)     |                          |           | LEFT/RIGHT<br>SEAT BELTS    | CARGO                           |
| INSTALLATION                                                     |                          |           | Curl up.                    |                                 |
| <ol> <li>Pull each lever, and fold down to row seats.</li> </ol> | the left and right third |           |                             |                                 |
| LEFT/RIGHT<br>THIRD ROW SEATS<br>(Fold down.)                    |                          |           |                             |                                 |
| 2 LEVERS<br>(Pull.)                                              | OFCI1910AH               |           |                             | QB02970BH                       |
|                                                                  | QB01910AH                |           |                             |                                 |
| © 2014 American Honda Motor Co., Inc. – All Rights Rese          | rved. Bll 51628 (        | (1405)    | (                           | 08U45-TZ5-2000-90 <b>1 of 2</b> |