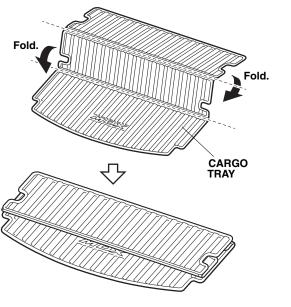

The cargo tray (folding) can be installed in the folded position.

## Folded Position:

• Fold the cargo tray as shown.

QBN1450BH

• Place the cargo tray on the cargo floor.